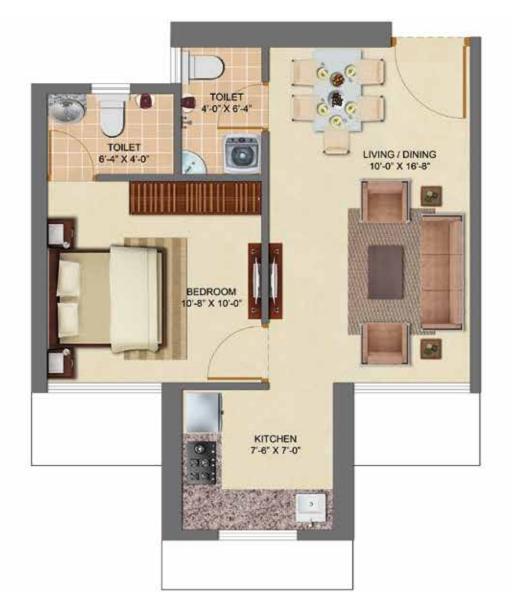

#### **WING B**

1 BHK CARPET AREA - 391.00 SQ FT

#### WING B & C

1 BHK CARPET AREA - 391.00 SQ FT

| LIVING ROOM    | 3.05 x 5.07m |
|----------------|--------------|
| KITCHEN        | 2.29 x 2.13m |
| COMMON TOILET  | 1.22 x 1.92m |
| MASTER BEDROOM | 3.25 x 3.05m |
| MASTER TOILET  | 1.92 x 1.22m |