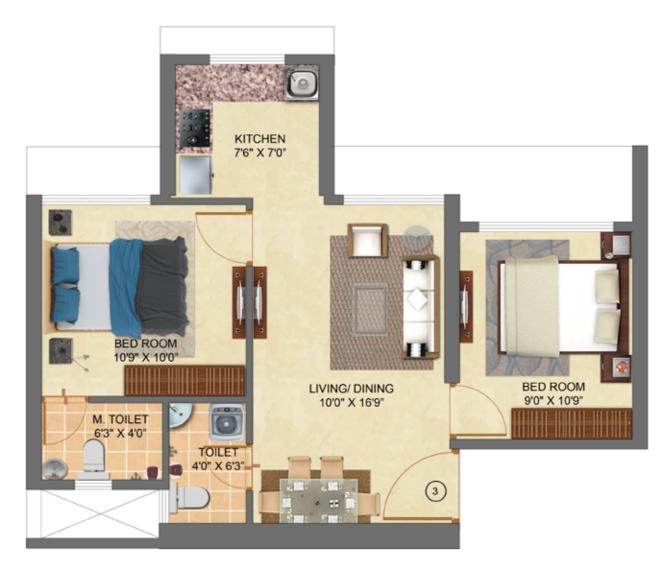

#### PROJECT CONFIGURATION

| TOW              | ER A      | TOWER B   |           | TOWER C    |           |            |
|------------------|-----------|-----------|-----------|------------|-----------|------------|
| 2 BHK<br>SUPREME | 3 BHK     | 1 BHK     | 2 BHK     | 2 BHK LUXE | 1 BHK     | 2 BHK LUXE |
| 617 SQ.FT        | 820 SQ.FT | 391 SQ.FT | 493 SQ.FT | 600 SQ.FT  | 391 SQ.FT | 600 SQ.FT  |