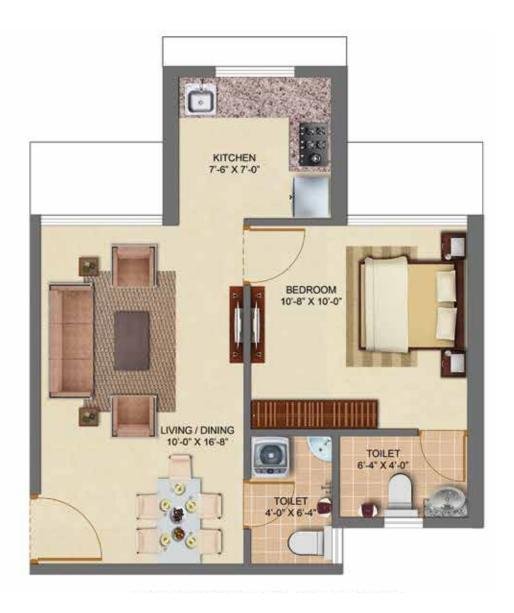

#### WING B & C

1 BHK CARPET AREA - 391.00 SQ FT

| LIVING ROOM    | 3.05 x 5.07m |
|----------------|--------------|
| KITCHEN        | 2.29 x 2.13m |
| COMMON TOILET  | 1.22 x 1.92m |
| MASTER BEDROOM | 3.25 x 3.05m |
| MASTER TOILET  | 1.92 x 1.22m |