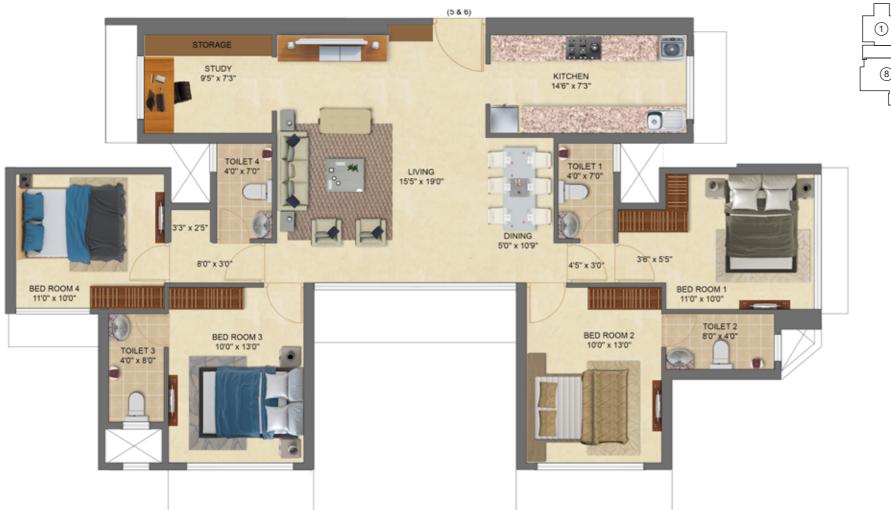

#### **TOWER D**

3 BHK CARPET AREA - 846.00 SQ.FT.

| LIVING ROOM | 6.75 X 3.35m |
|-------------|--------------|
| KITCHEN     | 2.15 X 3.35m |
| BEDROOM - 1 | 3.05 X 3.35m |
| TOILET - 1  | 1.22 X 2.15m |
| BEDROOM - 2 | 3.65 X 3.05m |
| TOILET - 2  | 1.22 X 2.15m |
| BEDROOM - 3 | 3.95 X 3.35m |
| TOILET - 3  | 2.15 X 1.22m |
|             |              |

This communication is purely conceptual and not a legal offering. The information contained in this communication is only indicative of the kind of development that is proposed. All images are artistic conceptualization for illustration only and do not purport to exactly replicate the products. Any furniture and fixtures shown here are not part of the offering and are purely for showcasing possibilities. The Promoter reserves the right to make changes or alterations in accordance with the approvals and permissions granted by the concerned authorities from time to time. Registered agreement for the sale between the Promoter and the Purchaser alone will be final and binding. The Promoter reserves his right to add, alter, delete, upgrade, modify, relocate, reduce or enhance the Project Amenities. The Promoter reserves the right to relocate the reservations elsewhere within the layout. Offer mentioned herein is subject to loan eligibility of the customer as per the banks/ other financial institutions' guidelines and approval. The scheme referred is at the sole discretion of the promoter and is subject to change/ alteration/ modification/ withdrawal without any prior notice". Joint development with Reddy Builders and Developers ('Oregon Hills LLP' is a partner in Reddy Builders and Developers) Project financed by ICICI Bank Limited

| LIVING ROOM | 4.72 X 5.82m |
|-------------|--------------|
|             | 1.53 X 3.28m |
| KITCHEN     | 4.43 X 2.21m |
| STUDY       | 2.89 X 2.20m |
| TOILET - 1  | 1.25 X 2.15m |
| BEDROOM - 1 | 3.35 X 3.05m |
| PASSAGE     | 1.35 X 0.90m |
| TOILET - 2  | 2.44 X 1.25m |
| BEDROOM - 2 | 3.05 X 3.96m |
| TOILET - 3  | 1.25 X 2.44m |
| BEDROOM - 3 | 3.04 X 3.96m |
| PASSAGE     | 2.43 X 0.90m |
|             | 0.98 X 0.75m |
| TOILET - 4  | 1.25 X 2.15m |
| BEDROOM - 4 | 3.35 X 3.05m |

JODI FLAT CARPET AREA - 1233.00 SQ.FT.