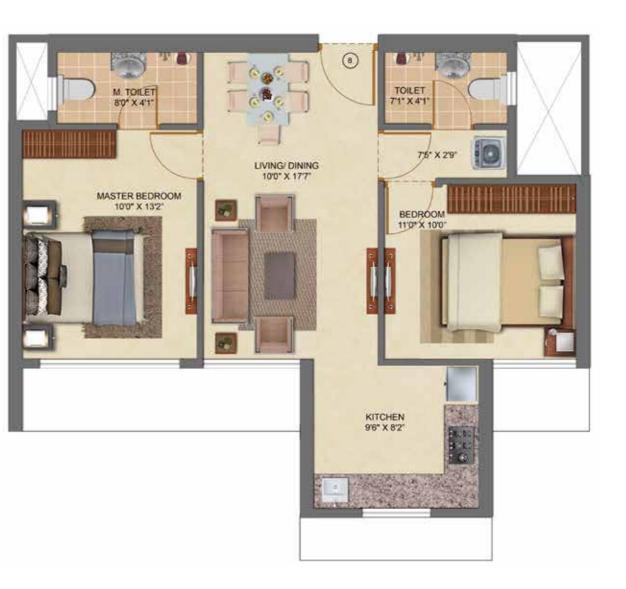

o upgrade, modify, relocate, enhance, make changes, delete or alter the common amenities and/or any other features or as may be required as per approvals and permissions granted by the concerned authorities from time to time. The Promoter reserves the right to relocate the reservations elsewhere within the layout. The Agreement for Sale executed between the Promoter and the Allottee would be binding and final.

Joint development with Reddy Builders and Developers ('Oregon Hills LLP' is a partner in Reddy Builders and Developers)



1 BHK CARPET AREA - 391.00 SQ.FT.

| LIVING ROOM    | 3.05 X 5.07m |
|----------------|--------------|
| KITCHEN        | 2.29 X 2.12m |
| COMMON TOILET  | 1.22 X 1.92m |
| MASTER BEDROOM | 3.25 X 3.05m |
| MASTER TOILET  | 1.92 X 1.22m |





#### **TOWER D**



2 BHK CARPET AREA - 604.00 SQ.FT.

| LIVING ROOM    | 3.05 X 5.35m |
|----------------|--------------|
| KITCHEN        | 2.88 X 2.50m |
| BEDROOM        | 3.35 X 3.05m |
| TOILET         | 2.15 X 1.25m |
| MASTER BEDROOM | 3.05 X 4.00m |
| MASTER TOILET  | 2.45 X 1.25m |
| PASSAGE        | 2.25 X 0.85m |





This communication is purely conceptual and not a legal offering. The information contained in this communication is only indicative of the kind of development that is proposed. All images are artistic conceptualization for illustration only and do not purport to exactly replicate the products. Any furniture and fixtures shown here are not part of the offering and are purely for showcasing possibilities. The Promoter reserves the right to make changes or alterations in accordance w