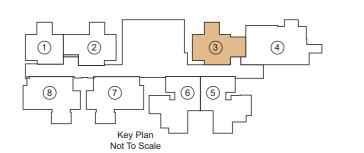

#### **WING A**

#### TYPICAL FLOOR PLAN

#### **WING A**

| LIVING ROOM    | 3.20 x 5.45m |
|----------------|--------------|
| KITCHEN        | 3.15 x 2.45m |
| NI ONEN        | 1.85 x 0.75m |
| COMMON TOILET  | 2.30 x 1.25m |
| MASTER BEDROOM | 2.95 x 3.05m |
| MASTER BEDROOM | 2.05 x 0.70m |
| MASTER TOILET  | 2.15 x 1.25m |
| MACTED DEDDOOM | 3.30 x 3.05m |
| MASTER BEDROOM | 2.05 x 0.70m |
| MASTER TOILET  | 2.15 x 1.25m |
| BEDROOM        | 3.05 x 3.35m |
|                |              |

3 BHK CARPET AREA - 820.00 SQ FT

Information, Images, Furniture, Visuals and Aesthetics shown herein are only Architect's Impression and does not form part of the final offer. The areas and dimensions shown herein are subject to a tolerance variation of +/- 3%. Promoter reserves its right to upgrade, modify, relocate, enhance, make changes, delete or alter the common amenities and/or any other features or as may be required as per approvals and permissions granted by the concerned authorities from time to time. The Promoter reserves the right to relocate the reservations elsewhere within the layout. The Agreement for Sale executed between the Promoter and the Allottee would be binding and final.