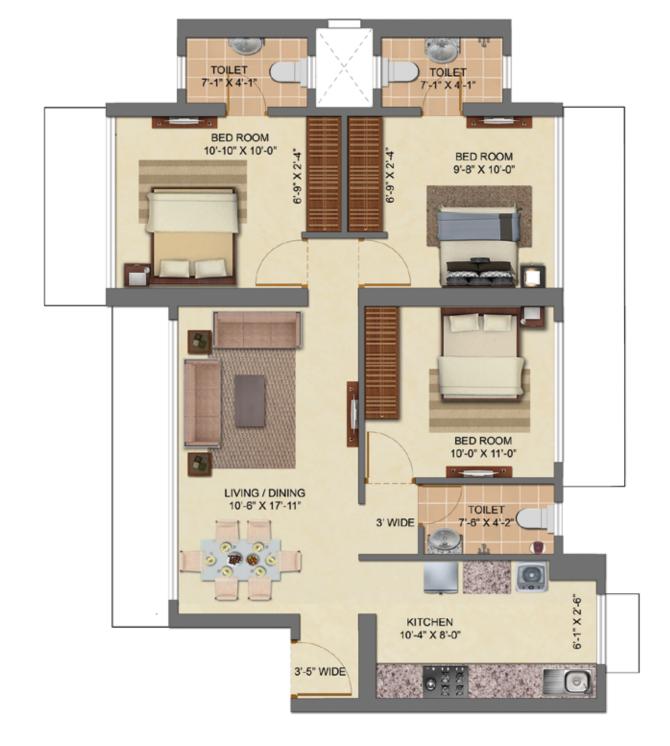

3 BHK CARPET AREA - 820.00 SQ FT

Information, Images, Furniture, Visuals and Aesthetics shown herein are only Architect's Impression and does not form part of the final offer. The areas and dimensions shown herein are subject to a tolerance variation of +/- 3%. Promoter reserves its right to upgrade, modify, relocate, enhance, make changes, delete or alter the common amenities and/or any other features or as may be required as per approvals and permissions granted by the concerned authorities from time to time. The Promoter reserves the right to relocate the reservations elsewhere within the layout. The Agreement for Sale executed between the Promoter and the Allottee would be binding and final.