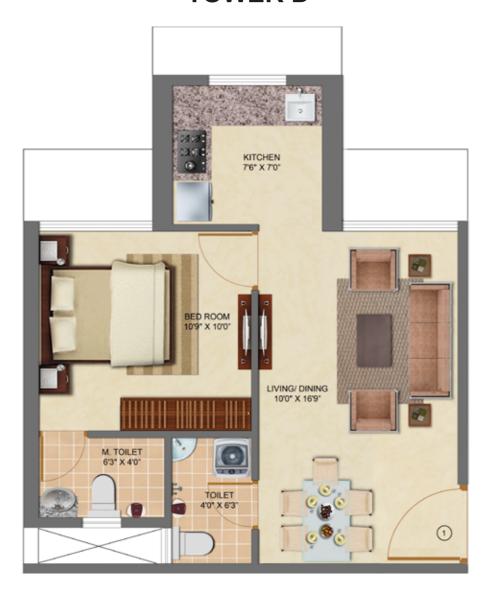

#### WING B & C

1 BHK CARPET AREA - 391.00 SQ FT

| LIVING ROOM    | 3.05 x 5.07m |
|----------------|--------------|
| KITCHEN        | 2.29 x 2.13m |
| COMMON TOILET  | 1.22 x 1.92m |
| MASTER BEDROOM | 3.25 x 3.05m |
| MASTER TOILET  | 1.92 x 1.22m |

Joint development with Reddy Builders and Developers ('Oregon Hills LLP' is a partner in Reddy Builders and Developers)

1 BHK CARPET AREA - 391.00 SQ.FT.

| LIVING ROOM    | 3.05 X 5.07m |
|----------------|--------------|
| KITCHEN        | 2.29 X 2.12m |
| COMMON TOILET  | 1.22 X 1.92m |
| MASTER BEDROOM | 3.25 X 3.05m |
| MASTER TOILET  | 1.92 X 1.22m |