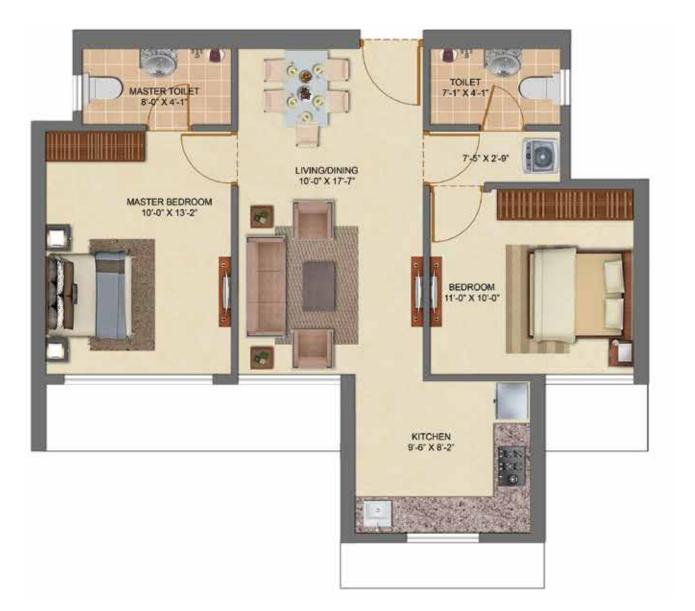

#### **TOWER D**

2 BHK CARPET AREA - 604.00 SQ.FT.

| LIVING ROOM    | 3.05 X 5.35m |
|----------------|--------------|
| KITCHEN        | 2.88 X 2.50m |
| BEDROOM        | 3.35 X 3.05m |
| TOILET         | 2.15 X 1.25m |
| MASTER BEDROOM | 3.05 X 4.00m |
| MASTER TOILET  | 2.45 X 1.25m |
| PASSAGE        | 2.25 X 0.85m |

#### TOWER D

2 BHK CARPET AREA - 498.00 SQ.FT.

| LIVING ROOM    | 3.05 X 5.07m |
|----------------|--------------|
| KITCHEN        | 2.29 X 2.12m |
| BEDROOM        | 2.75 X 3.30m |
| TOILET         | 1.22 X 1.92m |
| MASTER BEDROOM | 3.25 X 3.05m |
| MASTER TOILET  | 1.92 X 1.22m |