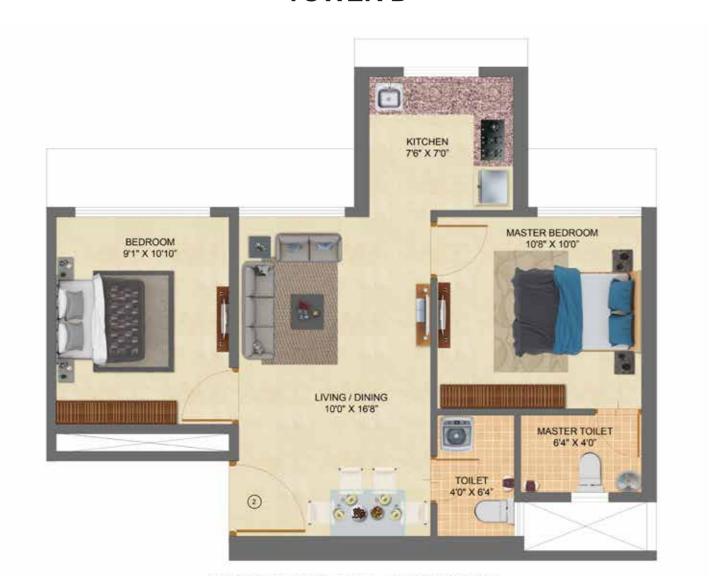

#### **WING B**

#### TYPICAL FLOOR PLAN

#### **WING B**

1 BHK CARPET AREA - 391.00 SQ FT

#### WING B & C

1 BHK CARPET AREA - 391.00 SQ FT

| LIVING ROOM    | 3.05 x 5.07m |
|----------------|--------------|
| KITCHEN        | 2.29 x 2.13m |
| COMMON TOILET  | 1.22 x 1.92m |
| MASTER BEDROOM | 3.25 x 3.05m |
| MASTER TOILET  | 1.92 x 1.22m |