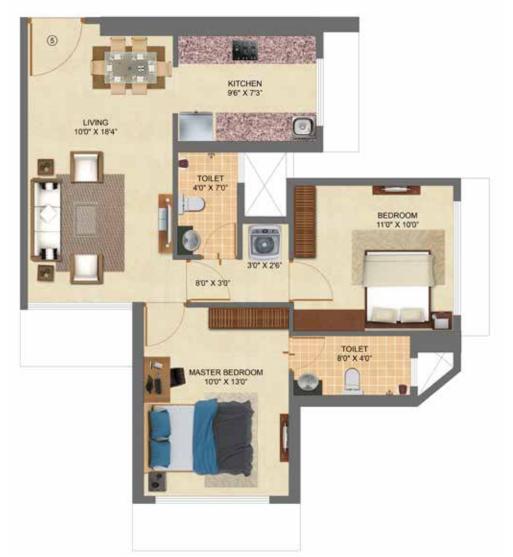

#### WING B & C

2 BHK LUXE CARPET AREA - 600.00 SQ FT

#### **WING B**

#### JODI FLAT CARPET AREA - 788.00 SQ FT

|  | LIVING ROOM      | 5.18 x 5.08m |
|--|------------------|--------------|
|  | KITCHEN          | 2.29 x 2.59m |
|  | STUDY            | 2.29 x 2.13m |
|  | MASTER BEDROOM   | 3.25 x 3.05m |
|  | MASTER BEDROOM   | 2.05 x 0.45m |
|  | WALK IN WARDROBE | 1.67 x 1.92m |
|  | MASTER TOILET    | 1.92 x 1.22m |
|  | POWDER TOILET    | 1.22 x 1.92m |
|  | BEDROOM          | 3.85 x 3.05m |
|  | TOILET           | 1.92 x 1.22m |
|  |                  |              |

Information, Images, Furniture, Visuals and Aesthetics shown herein are only Architect's Impression and does not form part of the final offer. The areas and dimensions shown herein are subject to a tolerance variation of +/- 3%. Promoter reserves its right to upgrade, modify, relocate, enhance, make changes, delete or alter the common amenities and/or any other features or as may be required as per approvals and permissions granted by the concerned authorities from time to time. The Promoter reserves the right to relocate the reservations elsewhere within the layout. The Agreement for Sale executed between the Promoter and the Allottee would be binding and final.

Joint development with Reddy Builders and Developers ('Oregon Hills LLP' is a partner in Reddy Builders and Developers)

1 BHK CARPET AREA - 391.00 SQ.FT.

| LIVING ROOM    | 3.05 X 5.07m |
|----------------|--------------|
| KITCHEN        | 2.29 X 2.12m |
| COMMON TOILET  | 1.22 X 1.92m |
| MASTER BEDROOM | 3.25 X 3.05m |
| MASTER TOILET  | 1.92 X 1.22m |