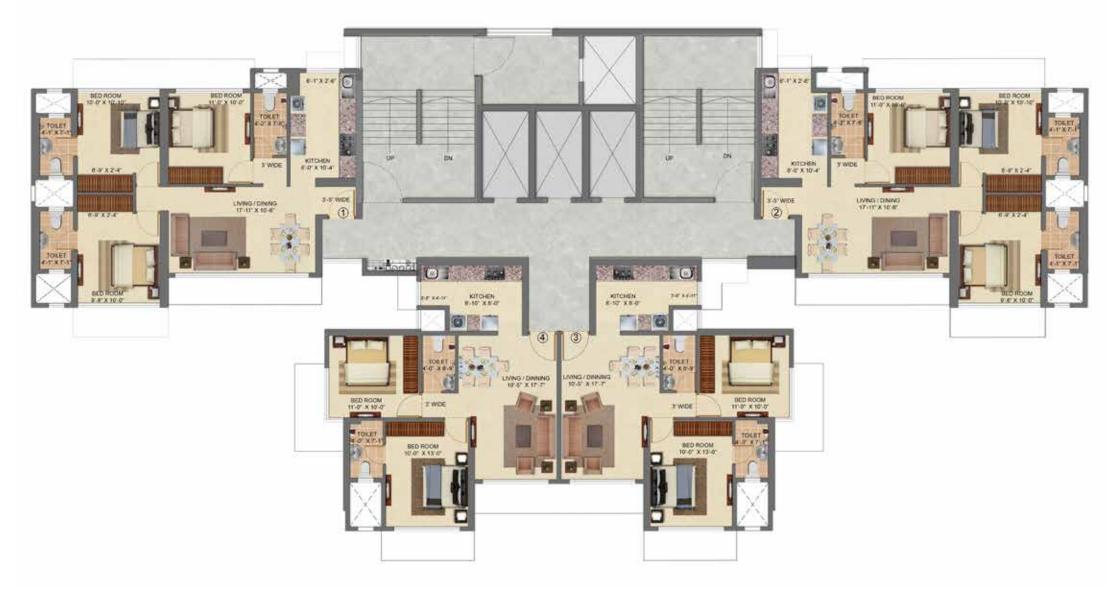

#### **WING A**

#### TYPICAL FLOOR PLAN

#### **WING A**

| LIVING ROOM    | 3.20 x 5.45m |
|----------------|--------------|
| KITCHEN        | 3.15 x 2.45m |
| NI ONEN        | 1.85 x 0.75m |
| COMMON TOILET  | 2.30 x 1.25m |
| MASTER BEDROOM | 2.95 x 3.05m |
| MASTER BEDROOM | 2.05 x 0.70m |
| MASTER TOILET  | 2.15 x 1.25m |
| MACTED DEDDOOM | 3.30 x 3.05m |
| MASTER BEDROOM | 2.05 x 0.70m |
| MASTER TOILET  | 2.15 x 1.25m |
| BEDROOM        | 3.05 x 3.35m |
|                |              |

3 BHK CARPET AREA - 820.00 SQ FT

Information, Images, Furniture, Visuals and Aesthetics shown herein are only Architect's Impression and does not form part of the final offer. The areas and dimensions shown herein are subject to a tolerance variation of +/- 3%. Promoter reserves its right to upgrade, modify, relocate, enhance, make changes, delete or alter the common amenities and/or any other features or as may be required as per approvals and permissions granted by the concerned authorities from time to time. The Promoter reserves the right to relocate the reservations elsewhere within the layout. The Agreement for Sale executed between the Promoter and the Allottee would be binding and final.