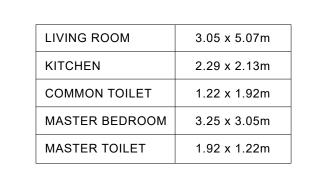

#### WING B & C

1 BHK CARPET AREA - 391.00 SQ FT

| LIVING ROOM    | 3.05 x 5.07m |
|----------------|--------------|
| KITCHEN        | 2.29 x 2.13m |
| COMMON TOILET  | 1.22 x 1.92m |
| MASTER BEDROOM | 3.25 x 3.05m |
| MASTER TOILET  | 1.92 x 1.22m |