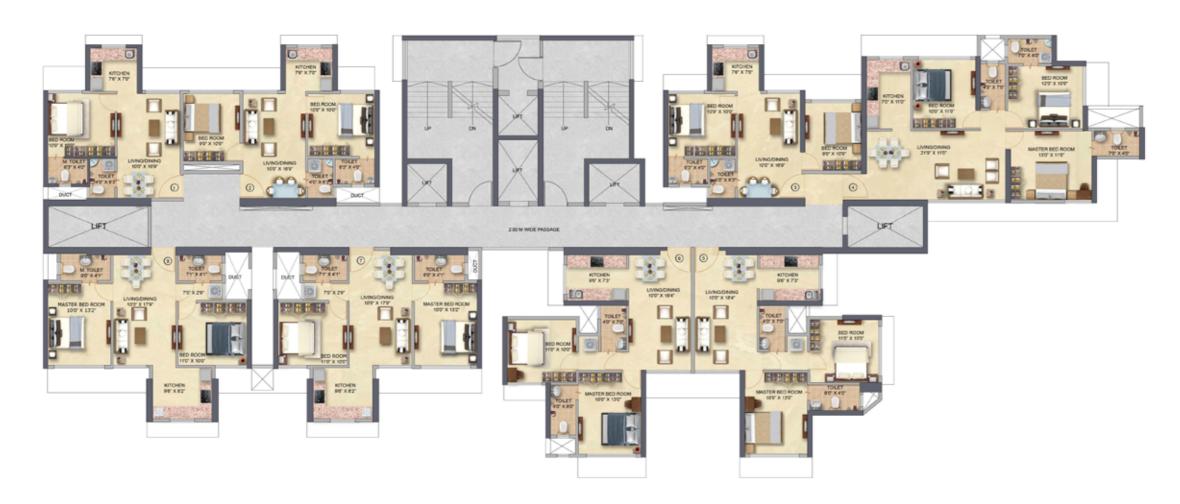

#### TYPICAL FLOOR PLAN

#### **WING A**

| LIVING ROOM    | 3.20 x 5.45m |
|----------------|--------------|
| KITCHEN        | 3.15 x 2.45m |
| NI ONEN        | 1.85 x 0.75m |
| COMMON TOILET  | 2.30 x 1.25m |
| MASTER BEDROOM | 2.95 x 3.05m |
| MASTER BEDROOM | 2.05 x 0.70m |
| MASTER TOILET  | 2.15 x 1.25m |
| MACTED DEDDOOM | 3.30 x 3.05m |
| MASTER BEDROOM | 2.05 x 0.70m |
| MASTER TOILET  | 2.15 x 1.25m |
| BEDROOM        | 3.05 x 3.35m |
|                |              |

3 BHK CARPET AREA - 820.00 SQ FT

Information, Images, Furniture, Visuals and Aesthetics shown herein are only Architect's Impression and does not form part of the final offer. The areas and dimensions shown herein are subject to a tolerance variation of +/- 3%. Promoter reserves its right to upgrade, modify, relocate, enhance, make changes, delete or alter the common amenities and/or any other features or as may be required as per approvals and permissions granted by the concerned authorities from time to time. The Promoter reserves the right to relocate the reservations elsewhere within the layout. The Agreement for Sale executed between the Promoter and the Allottee would be binding and final.

#### TYPICAL FLOOR PLAN

Information, Images, Furniture, Visuals and Aesthetics shown herein are only Architect's Impression and does not form part of the final offer. The areas and dimensions shown herein are subject to a tolerance variation of +/- 3%. Promoter reserves its right to upgrade, modify, relocate, enhance, make changes, delete or alter the common amenities and/or any other features or as may be required as per approvals and permissions granted by the concerned authorities from time to time. The Promoter reserves the right to relocate the reservations elsewhere within the layout. The Agreement for Sale executed between the Promoter and the Allottee would be binding and final.

#### **WING B**

1 BHK CARPET AREA - 391.00 SQ FT

#### WING B & C

1 BHK CARPET AREA - 391.00 SQ FT

| LIVING ROOM    | 3.05 x 5.07m |
|----------------|--------------|
| KITCHEN        | 2.29 x 2.13m |
| COMMON TOILET  | 1.22 x 1.92m |
| MASTER BEDROOM | 3.25 x 3.05m |
| MASTER TOILET  | 1.92 x 1.22m |