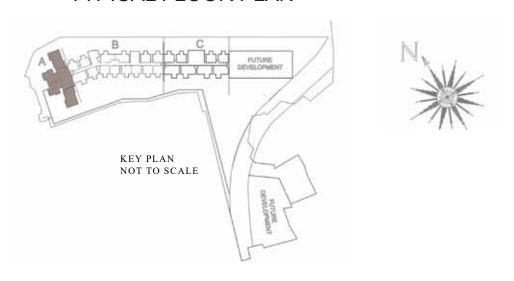

### E - DECK LEVEL PLAN **OUTDOOR AMENITIES** INDOOR AMENITIES 1. Featured Seating 1. Gymnasium 2. Multipurpose Lawn 2. Cafe 3. Children's Play Area 3. Spa 4. Kids Cave Zone 4. Private Dining 5. Jogging Track 5. Banquet Hall 6. A.V. Room 6. Swimming Pool 7. Kids Pool 7. Fitness Zone 8. Pool Side Lounge Seating Area 8. Library 9. Basketball Court 9. Music Hall 10. Kids Play Zone KEY PLAN

11. Creche

12. Kids A.V. Room

NOT TO SCALE