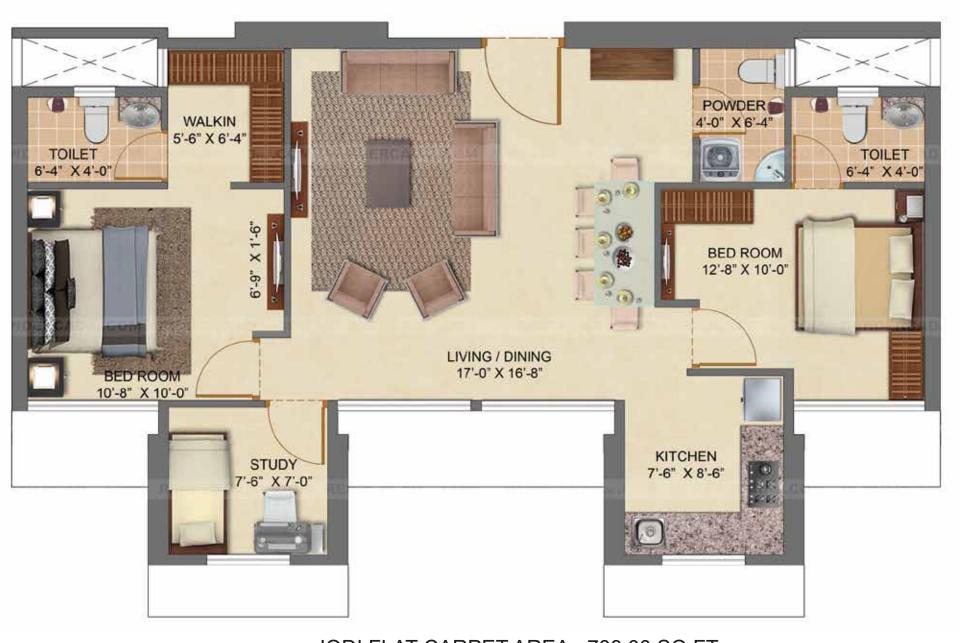

#### JODI FLAT CARPET AREA - 788.00 SQ FT

|  | LIVING ROOM      | 5.18 x 5.08m |
|--|------------------|--------------|
|  | KITCHEN          | 2.29 x 2.59m |
|  | STUDY            | 2.29 x 2.13m |
|  | MASTER BEDROOM   | 3.25 x 3.05m |
|  | MASTER BEDROOM   | 2.05 x 0.45m |
|  | WALK IN WARDROBE | 1.67 x 1.92m |
|  | MASTER TOILET    | 1.92 x 1.22m |
|  | POWDER TOILET    | 1.22 x 1.92m |
|  | BEDROOM          | 3.85 x 3.05m |
|  | TOILET           | 1.92 x 1.22m |
|  |                  |              |

JODI FLAT CARPET AREA - 1233.00 SQ.FT.