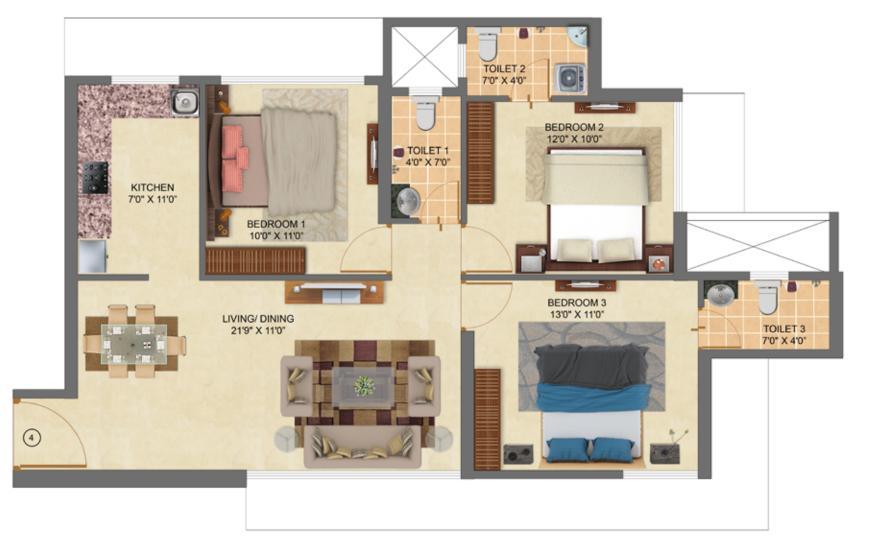

#### **WING A**

#### TYPICAL FLOOR PLAN

#### **WING A**

| LIVING ROOM    | 3.20 x 5.45m |
|----------------|--------------|
| KITCHEN        | 3.15 x 2.45m |
| NI ONEN        | 1.85 x 0.75m |
| COMMON TOILET  | 2.30 x 1.25m |
| MASTER BEDROOM | 2.95 x 3.05m |
| MASTER BEDROOM | 2.05 x 0.70m |
| MASTER TOILET  | 2.15 x 1.25m |
| MACTED DEDDOOM | 3.30 x 3.05m |
| MASTER BEDROOM | 2.05 x 0.70m |
| MASTER TOILET  | 2.15 x 1.25m |
| BEDROOM        | 3.05 x 3.35m |
|                |              |

3 BHK CARPET AREA - 820.00 SQ FT

Information, Images, Furniture, Visuals and Aesthetics shown herein are only Architect's Impression and does not form part of the final offer. The areas and dimensions shown herein are subject to a tolerance variation of +/- 3%. Promoter reserves its right to upgrade, modify, relocate, enhance, make changes, delete or alter the common amenities and/or any other features or as may be required as per approvals and permissions granted by the concerned authorities from time to time. The Promoter reserves the right to relocate the reservations elsewhere within the layout. The Agreement for Sale executed between the Promoter and the Allottee would be binding and final.