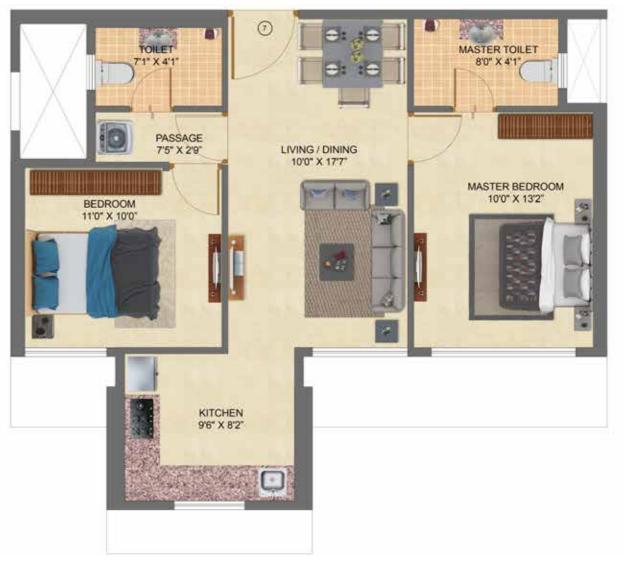

#### WING C

#### TYPICAL FLOOR PLAN

Information, Images, Furniture, Visuals and Aesthetics shown herein are only Architect's Impression and does not form part of the final offer. The areas and dimensions shown herein are subject to a tolerance variation of +/- 3%. Promoter reserves its right to upgrade, modify, relocate, enhance, make changes, delete or alter the common amenities and/or any other features or as may be required as per approvals and permissions granted by the concerned authorities from time to time. The Promoter reserves the right to relocate the reservations elsewhere within the layout. The Agreement for Sale executed between the Promoter and the Allottee would be binding and final.

#### WING B & C

1 BHK CARPET AREA - 391.00 SQ FT

| LIVING ROOM    | 3.05 x 5.07m |
|----------------|--------------|
| KITCHEN        | 2.29 x 2.13m |
| COMMON TOILET  | 1.22 x 1.92m |
| MASTER BEDROOM | 3.25 x 3.05m |
| MASTER TOILET  | 1.92 x 1.22m |

#### WING B & C

2 BHK LUXE CARPET AREA - 600.00 SQ FT