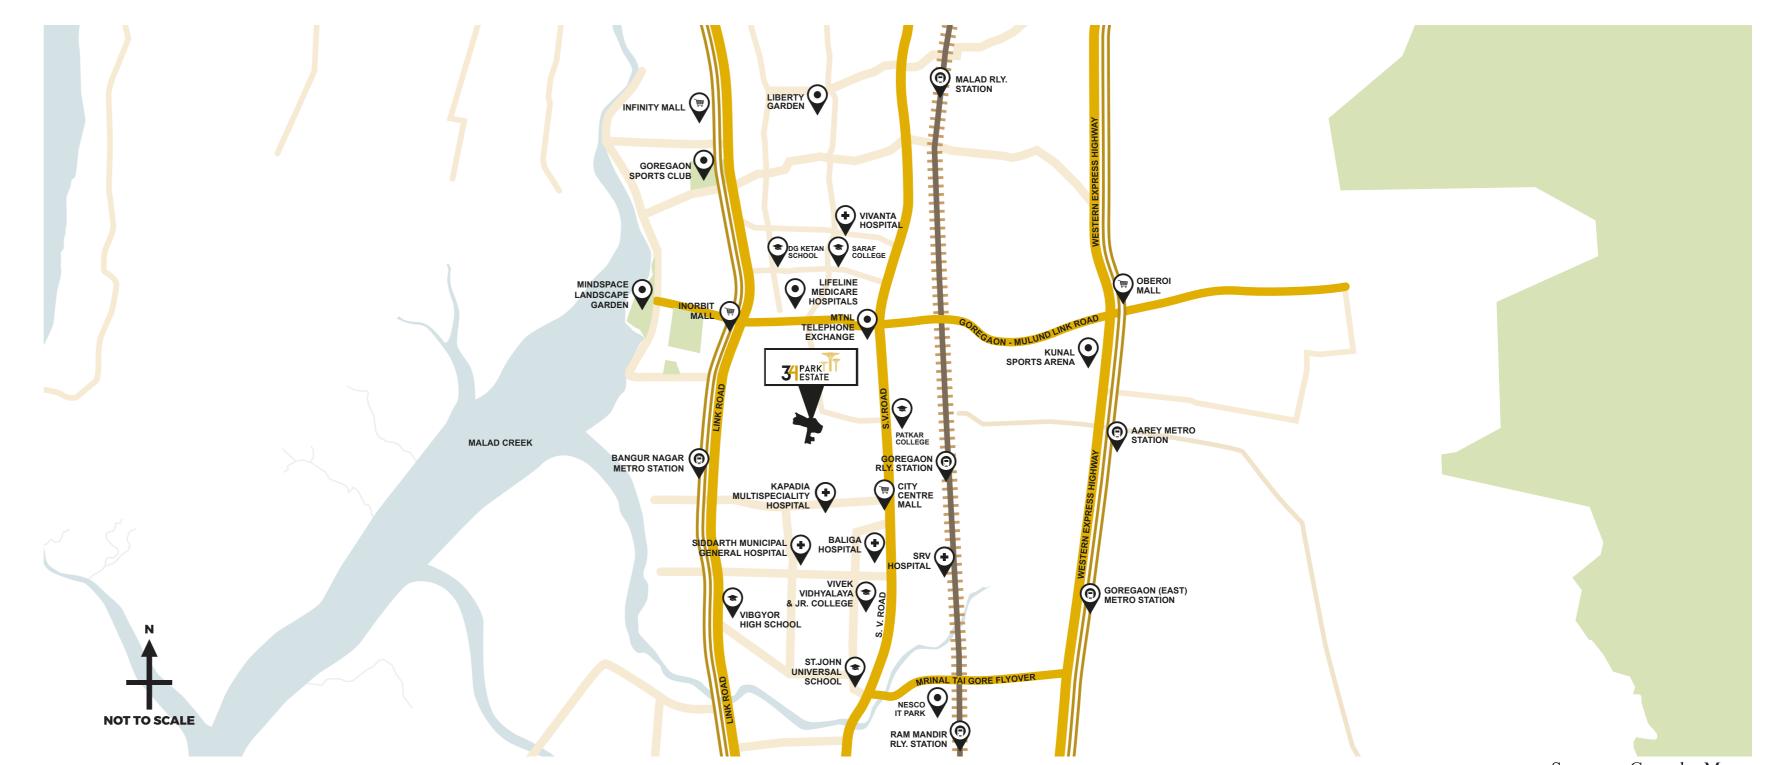

### BE AT THE CENTRE OF YOUR WORLD.

SV Road - 2 mins away
Kapadia Hospital - 2 mins away
Link Road - 5 mins away
Inorbit Mall - 5 mins away
DG Khetan School - 5 mins away
Goregaon Railway Station - 5 mins away
Bangur Nagar Metro Station - 8 mins away
NESCO - 10 mins away
Mrinaltai Gore Flyover - 12 mins away

Source: Google Maps